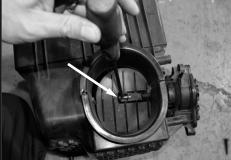

### NOTE: DISCONNECT BATTERY BEFORE INSTALLATION !!!

Page 2 EVO8007

- **9.** Use a skinny flat head screw driver and pry the tip of the shaft on the motor to remove the front door flap Page 3 EVO8007
- Front active door removed
- **10.** Once the front active door is removed, you will continue to install the motor and active door on the Injen air box assembly
- **11.** Firmly press the active door back onto the motor on the Injen air box. Make sure the active door is fully bottomed out. An "Active Air Door"" warning light may trigger if not properly installed.