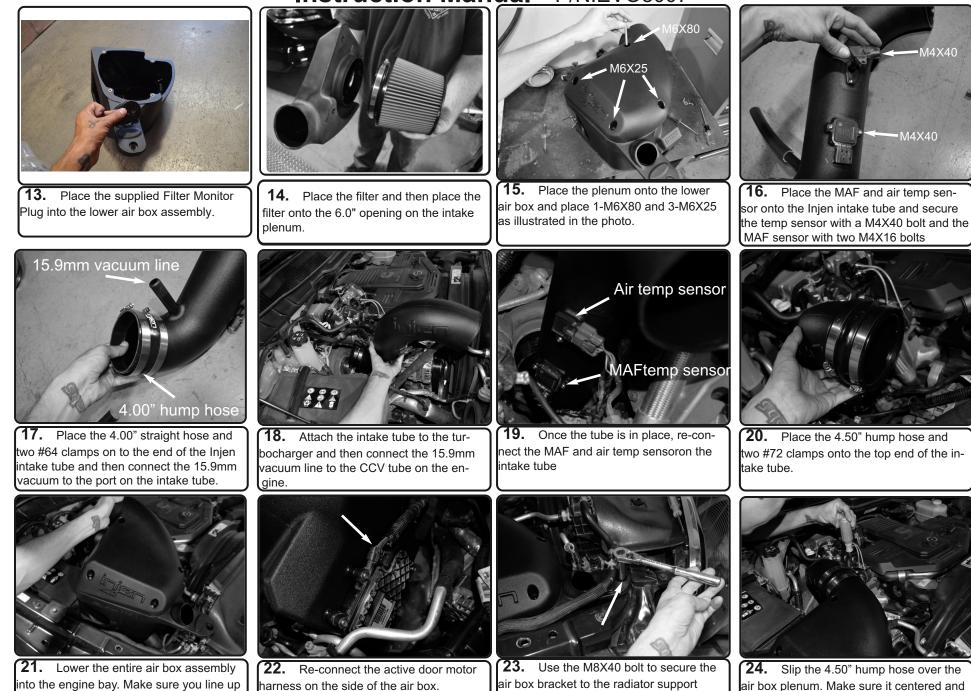

**12.** Re-use the 4 factory torx bolts and secure the motor to the Injen air box.

the secure the clamps

Page 3 EVO8007

chassis.

the two mount tabs to the grommets on the

Congratulations! You have just completed the installation of this intake system. Periodically, check the alignment of the intake, normal wear and tear can cause nuts and bolts to come loose.\_