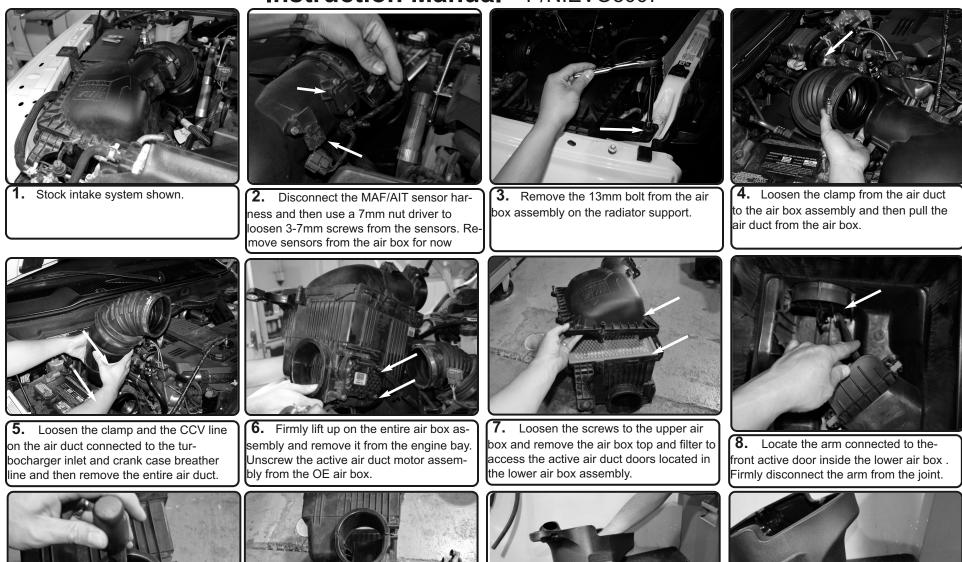

### NOTE: DISCONNECT BATTERY BEFORE INSTALLATION !!!

Page 2 EVO8007

- **9.** Use a skinny flat head screw driver and pry the tip of the shaft on the motor to remove the front door flap Page 3 EVO8007
- Front active door removed
- **10.** Once the front active door is removed, you will continue to install the motor and active door on the Injen air box assembly
- **11.** Firmly press the active door back onto the motor on the Injen air box. Make sure the active door is fully bottomed out. An "Active Air Door"" warning light may trigger if not properly installed.