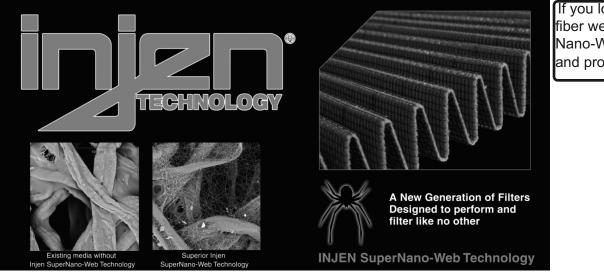

The SuperNano-Web filter media is a dry synthetic media that outperforms the competition. The media itself is a proprietary base blend of synthetics and cellulose. Cellulose fibers are larger than synthetic fibers, and have larger spaces between the fibers, causing contaminants to load in the depth of the media and plug the airflow path. This creates higher restriction levels and less capacity. The synthetic fibers in the SuperNano-Web media are submicron in diameter and have small interior fiber spaces, which result in more contaminants being captured on the surface of the media. This can help keep restriction levels low as the filter loads with dirt and containments

If you look at the picture to the left, you can see the Nanofiber web on top of our base media. That web, or Super-Nano-Web as we like to call it, helps trap smaller particles and protect your engine.