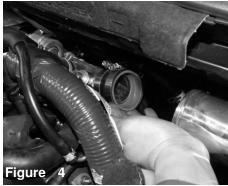

Install the 2" straight hose to the turbo housing and secure using provided clamps.

Install the 2-3/4" straight hose with clamps provided to the intake tube. Do not tighten.

Install the new Turbo auxillary tube and position to the hose.