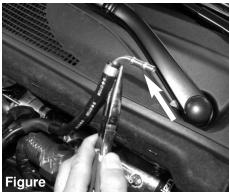

Install the 2" straight hose to the turbo housing and secure using provided clamps.

Install the 2-3/4" straight hose with clamps provided to the intake tube. Do not tighten.

Install the new Turbo auxillary tube and position to the hose.

Position for the best fit and tighten all the clamps using 8mm nut driver.

With Pliers loosen the clamp on the vacuum fitting.

Carefully pull back the clamp, remove the fitting.

Attach the vacuum line to the fitting on the turbo aux- Secure the vacuum line using the stock clamp. illary line.