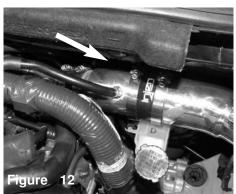

Position for the best fit and tighten all the clamps using 8mm nut driver.

With Pliers loosen the clamp on the vacuum fitting.

Carefully pull back the clamp, remove the fitting.

Attach the vacuum line to the fitting on the turbo aux- Secure the vacuum line using the stock clamp. illary line.

Adjust if necessary.

Your auxillary tube install is now complete. Thank yo for choosing Injen Techology.