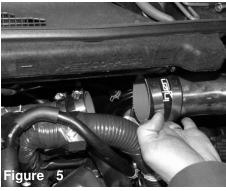

Install the 2" straight hose to the turbo housing and secure using provided clamps.

Install the 2-3/4" straight hose with clamps provided to the intake tube. Do not tighten.

Install the new Turbo auxillary tube and position to the hose.