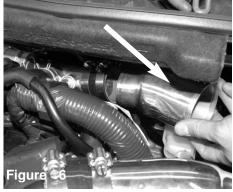

Position for the best fit and tighten all the clamps using 8mm nut driver.

With Pliers loosen the clamp on the vacuum fitting.

Carefully pull back the clamp, remove the fitting.

Attach the vacuum line to the fitting on the turbo aux- Secure the vacuum line using the stock clamp. illary line.