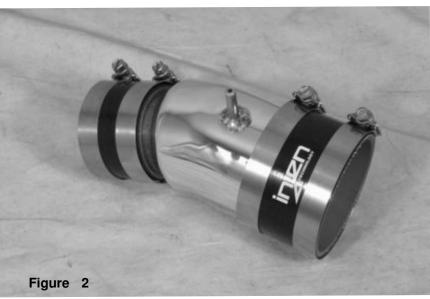

Install the 2" straight hose to the turbo housing and secure using provided clamps.

Install the 2-3/4" straight hose with clamps provided to the intake tube. Do not tighten.

Install the new Turbo auxillary tube and position to the hose.

Position for the best fit and tighten all the clamps using 8mm nut driver.

With Pliers loosen the clamp on the vacuum fitting.

Carefully pull back the clamp, remove the fitting.

Attach the vacuum line to the fitting on the turbo aux- Secure the vacuum line using the stock clamp. illary line.