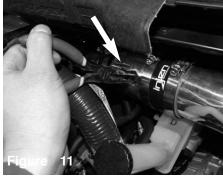

Injen Technology 244 Pioneer Place Pomona, CA 91768 USA

Please check the contents of this box immediately. Parts and accessories are available on line at "Injenonline.com"

Turbo auxillary intake pipe.

Loosen the factory turbo coupler and remove from vehicle. Pull out the vacuum line from coupler.

Install the 2" straight hose to the turbo housing and secure using provided clamps.

Install the 2-3/4" straight hose with clamps provided to the intake tube. Do not tighten.

Install the new Turbo auxillary tube and position to the hose.