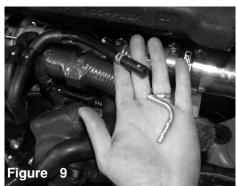

Position for the best fit and tighten all the clamps using 8mm nut driver.

With Pliers loosen the clamp on the vacuum fitting.

Carefully pull back the clamp, remove the fitting.

Attach the vacuum line to the fitting on the turbo aux- Secure the vacuum line using the stock clamp. illary line.