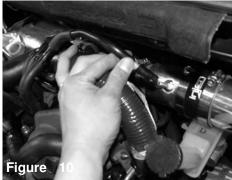

Position for the best fit and tighten all the clamps using 8mm nut driver.

With Pliers loosen the clamp on the vacuum fitting.

Carefully pull back the clamp, remove the fitting.

Attach the vacuum line to the fitting on the turbo aux- Secure the vacuum line using the stock clamp. illary line.

Adjust if necessary.

Your auxillary tube install is now complete. Thank yo for choosing Injen Techology.