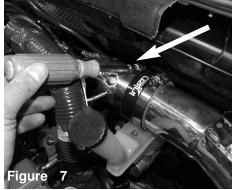

Injen Technology 244 Pioneer Place Pomona, CA 91768 USA

Please check the contents of this box immediately. Parts and accessories are available on line at "Injenonline.com"

Turbo auxillary intake pipe.

Loosen the factory turbo coupler and remove from vehicle. Pull out the vacuum line from coupler.

Install the 2" straight hose to the turbo housing and secure using provided clamps.

Install the 2-3/4" straight hose with clamps provided to the intake tube. Do not tighten.

Install the new Turbo auxillary tube and position to the hose.