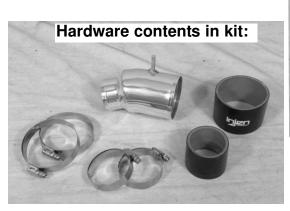

Part number SES1901 2011-14 Nissan **JUKE / JUKE NISMO EDITION** (EXCLUDES 2015-16) 1.6L Turbo 4 cyl.

1- 1 piece turbo auxillary tube

1- 2" straight hose

(#3072)

1- 2-3/4"" straight hose

2- #40 clamps

2- #28 clamps

1- 2 page instruction

Congratulations! You have just purchased the best engineered, dyno-proven exhaust system available.

Please check the contents of this box immediately.

Report any defective or missing parts to the Authorized Injen Technology dealer you purchased this product from.