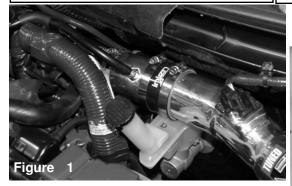

Injen Technology 244 Pioneer Place Pomona, CA 91768 USA

Please check the contents of this box immediately. Parts and accessories are available on line at "Injenonline.com"

Turbo auxillary intake pipe.

Loosen the factory turbo coupler and remove from vehicle. Pull out the vacuum line from coupler.

Install the 2" straight hose to the turbo housing and secure using provided clamps.

Install the 2-3/4" straight hose with clamps provided to the intake tube. Do not tighten.

Install the new Turbo auxillary tube and position to the hose.

Position for the best fit and tighten all the clamps using 8mm nut driver.

With Pliers loosen the clamp on the vacuum fitting.

Carefully pull back the clamp, remove the fitting.

Attach the vacuum line to the fitting on the turbo aux- Secure the vacuum line using the stock clamp. illary line.